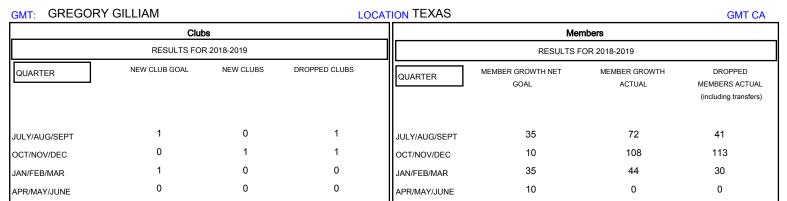

## MONTHLY MEMBERSHIP PROGRESS REPORT

District 2 X1

Results as of: 02/28/2019

| DROPPED CLUBS: 2 |     | 36 CLUBS OF 59 ADDED 1 OR MORE<br>NEW MEMBERS | GENDER DISTRIBUTION           MALE         1,195 (66.35%)           FEMALE         606 (33.65%) |                |     |
|------------------|-----|-----------------------------------------------|-------------------------------------------------------------------------------------------------|----------------|-----|
| DROPPED MEMBERS  |     |                                               | Women Percentage Fiscal                                                                         | Year Goal: 40% |     |
| DECEASED         | 11  | CLICK HERE FOR CUMULATIVE  MEMBERSHIP DATA    | TOTAL FAMILY UNIT MEMBERS                                                                       |                | 299 |
| CLUB CANCELLED   | 28  |                                               | FAMILY MEMBERS PAYING HALF                                                                      |                | 450 |
| OTHER            | 145 |                                               |                                                                                                 |                | 156 |
| TOTAL            | 184 |                                               |                                                                                                 |                |     |