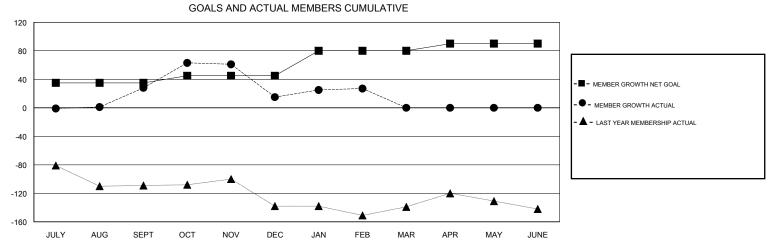

## MONTHLY MEMBERSHIP PROGRESS REPORT

District 2 X1

Results as of: 02/28/2019

| DROPPED CLUBS: 2 |     | 36 CLUBS OF 59 ADDED 1 OR MORE<br>NEW MEMBERS | GENDER DISTRIBUTION           MALE         1,195 (66.35%)           FEMALE         606 (33.65%) |                |     |
|------------------|-----|-----------------------------------------------|-------------------------------------------------------------------------------------------------|----------------|-----|
| DROPPED MEMBERS  |     |                                               | Women Percentage Fiscal                                                                         | Year Goal: 40% |     |
| DECEASED         | 11  | CLICK HERE FOR CUMULATIVE  MEMBERSHIP DATA    | TOTAL FAMILY UNIT MEMBERS                                                                       |                | 299 |
| CLUB CANCELLED   | 28  |                                               | FAMILY MEMBERS PAYING HALF                                                                      |                | 450 |
| OTHER            | 145 |                                               |                                                                                                 |                | 156 |
| TOTAL            | 184 |                                               |                                                                                                 |                |     |